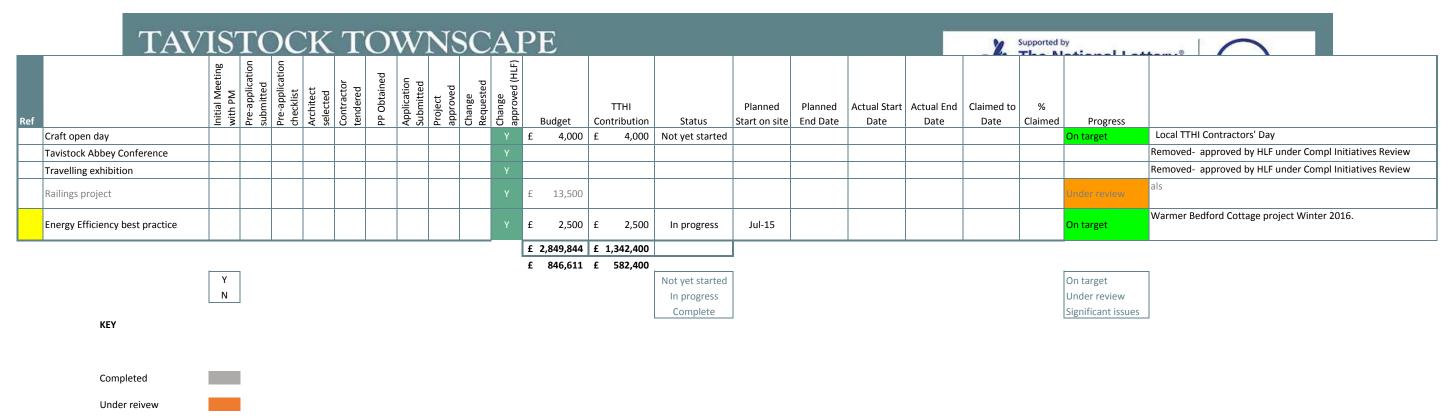

HLF agreed deletion from scheme - budget moved to 'unallocated budget '. Owners response deadline 11th January. No further contact has been made with the owners to date.

|   |                               | മ                          | uo                         | uo                         |                       |                        |             |                          |                     |                     | Ē,                       |   |         |                      |                         |                                         |                     |                      |                    |                    |              |          |
|---|-------------------------------|----------------------------|----------------------------|----------------------------|-----------------------|------------------------|-------------|--------------------------|---------------------|---------------------|--------------------------|---|---------|----------------------|-------------------------|-----------------------------------------|---------------------|----------------------|--------------------|--------------------|--------------|----------|
|   |                               | Initial Meeting<br>with PM | Pre-applications submitted | Pre-applicati<br>checklist | Architect<br>selected | Contractor<br>tendered | PP Obtained | Application<br>Submitted | Project<br>approved | Change<br>Requested | Change<br>approved (HLF) | В | Budget  | TTHI<br>Contribution |                         | Planned<br>Start on site<br>re Projects | Planned<br>End Date | Actual Start<br>Date | Actual End<br>Date | Claimed to<br>Date | %<br>Claimed | Prog     |
|   |                               |                            |                            |                            |                       |                        |             |                          |                     |                     |                          |   |         |                      |                         |                                         |                     |                      |                    |                    |              |          |
| - | 3 King Street                 |                            |                            |                            |                       |                        |             |                          |                     |                     |                          | £ | 55,825  |                      |                         |                                         |                     |                      |                    |                    |              |          |
| 5 | 5 Market Street               |                            |                            |                            |                       |                        |             |                          |                     |                     |                          | £ | 33,271  |                      |                         |                                         |                     |                      |                    |                    |              |          |
| ⊢ | Masonic Hall                  |                            |                            |                            |                       |                        |             |                          |                     |                     |                          | £ | 25,260  |                      |                         |                                         |                     |                      |                    |                    |              | <u> </u> |
| 2 | 2&3 Drake Street              |                            |                            |                            |                       |                        |             |                          |                     |                     |                          | £ | 14,633  |                      |                         |                                         |                     |                      |                    |                    |              |          |
| 2 | 27 King Street                |                            |                            |                            |                       |                        |             |                          |                     |                     |                          | £ | 58,872  |                      |                         |                                         |                     |                      |                    |                    |              |          |
| - | 2 King Street                 |                            |                            |                            |                       |                        |             |                          |                     |                     |                          | £ | 43,486  |                      |                         |                                         |                     |                      |                    |                    |              |          |
| 3 | 3 Pym Street                  |                            |                            |                            |                       |                        |             |                          |                     |                     |                          | £ | 26,366  |                      |                         |                                         |                     |                      |                    |                    |              |          |
| 1 | 1 & 2 Bedford Square          |                            |                            |                            |                       |                        |             |                          |                     |                     |                          | £ | 55,545  |                      |                         |                                         |                     |                      |                    |                    |              |          |
| 4 | 4 & 6 North Street            |                            |                            |                            |                       |                        |             |                          |                     |                     |                          | £ | 39,004  |                      |                         |                                         |                     |                      |                    |                    |              |          |
| 1 | 18 West Street                |                            |                            |                            |                       |                        |             |                          |                     |                     |                          | £ | 19,331  |                      |                         |                                         |                     |                      |                    |                    |              |          |
| 1 | 19 West Street                |                            |                            |                            |                       |                        |             |                          |                     |                     |                          | £ | 29,847  |                      |                         |                                         |                     |                      |                    |                    |              |          |
| 2 | 20 West Street                |                            |                            |                            |                       |                        |             |                          |                     |                     |                          | £ | 27,683  |                      |                         |                                         |                     |                      |                    |                    |              |          |
| 2 | 21 West Street                |                            |                            |                            |                       |                        |             |                          |                     |                     |                          | £ | 29,235  |                      |                         |                                         |                     |                      |                    |                    |              |          |
| 2 | 22-23 West Street             |                            |                            |                            |                       |                        |             |                          |                     |                     |                          | £ | 42,236  |                      |                         |                                         |                     |                      |                    |                    |              |          |
| 2 | 24 West Street                |                            |                            |                            |                       |                        |             |                          |                     |                     |                          | £ | 23,854  |                      |                         |                                         |                     |                      |                    |                    |              |          |
| ⊢ | 25 West Street                |                            |                            |                            |                       |                        |             |                          |                     |                     |                          | £ | 32,600  |                      |                         |                                         |                     |                      |                    |                    |              |          |
| ⊢ | 57 West Street                |                            |                            |                            |                       |                        |             |                          |                     |                     |                          | £ | 27,001  |                      |                         |                                         |                     |                      |                    |                    |              |          |
| ⊢ | 59 West Street                |                            |                            |                            |                       |                        |             |                          |                     |                     |                          | £ | 50,060  |                      |                         |                                         |                     |                      |                    |                    |              |          |
| - |                               |                            |                            |                            |                       |                        |             |                          |                     |                     |                          | £ |         |                      |                         |                                         |                     |                      |                    |                    |              |          |
| - | 70 West Street                |                            |                            |                            |                       |                        |             |                          |                     |                     |                          |   | 33,747  |                      |                         |                                         |                     |                      |                    |                    |              |          |
| ⊢ | 72 West Street                |                            |                            |                            |                       |                        |             |                          |                     |                     |                          | £ | 46,383  |                      |                         |                                         |                     |                      |                    |                    |              |          |
| ⊢ | 73 West Street                |                            |                            |                            |                       |                        |             |                          |                     |                     |                          | £ | 84,834  |                      |                         |                                         |                     |                      |                    |                    |              |          |
| Ģ | Guildhall                     |                            |                            |                            |                       |                        |             |                          |                     |                     |                          | £ | 144,174 |                      | Dublic De               | alus Dualanta                           |                     |                      |                    |                    |              |          |
| + |                               |                            |                            |                            | 1                     |                        |             |                          |                     |                     |                          |   |         |                      |                         | alm Projects                            |                     |                      |                    |                    |              |          |
| ¢ | Guildhall car park            |                            |                            |                            |                       |                        |             |                          |                     |                     |                          | £ | 154,000 | £ 154,000            | Not yet started         | 16/17/18                                |                     |                      |                    |                    |              | Under r  |
| P | Pannier market surrounds      |                            |                            |                            |                       |                        |             |                          |                     |                     |                          | £ | 100,000 | £ 100,000            | Not yet started         | 2017                                    |                     |                      |                    |                    |              | On targ  |
| N | Market street                 |                            |                            |                            |                       |                        |             |                          |                     |                     |                          | £ | 60,000  | £ 60,000             | Not yet started         | Jun-16                                  |                     |                      |                    |                    |              | Under r  |
| F | Heritage Open days            |                            |                            |                            |                       |                        |             |                          |                     |                     | Y                        | £ | 1,000   | £ 1,000              | Compleme<br>In progress | ntary Initiativ<br>Oct-15               | es<br>Oct-19        |                      |                    |                    |              | On targ  |
| ſ | /                             |                            |                            |                            |                       |                        |             |                          |                     |                     |                          |   |         |                      |                         |                                         |                     |                      |                    |                    |              |          |
| т | Favi Story Digital Project    |                            |                            |                            |                       |                        |             |                          |                     |                     |                          | £ | 21,700  | £ 21,700             | In progress             | Jan-15                                  | Dec-16              |                      |                    |                    |              | Under    |
| Т | ſHI Website                   |                            |                            |                            |                       |                        |             |                          |                     |                     | Y                        | £ | 3,000   | £ 3,000              | In progress             |                                         |                     |                      |                    |                    |              | Under    |
| h | nfo leaflets                  |                            |                            |                            |                       |                        |             |                          |                     |                     | Y                        | £ | 1,500   | £ 1,500              | In progress             | Dec-16                                  |                     |                      |                    |                    |              | Under    |
| Т | Tavistock architects workshop |                            |                            |                            |                       |                        |             |                          |                     |                     | Y                        |   |         |                      |                         |                                         |                     |                      |                    |                    |              |          |
| F | Heritage skills training      |                            |                            |                            |                       |                        |             |                          |                     |                     |                          |   | 15,000  | £ 15,000             | Not yet started         |                                         |                     |                      |                    |                    |              | On tar   |